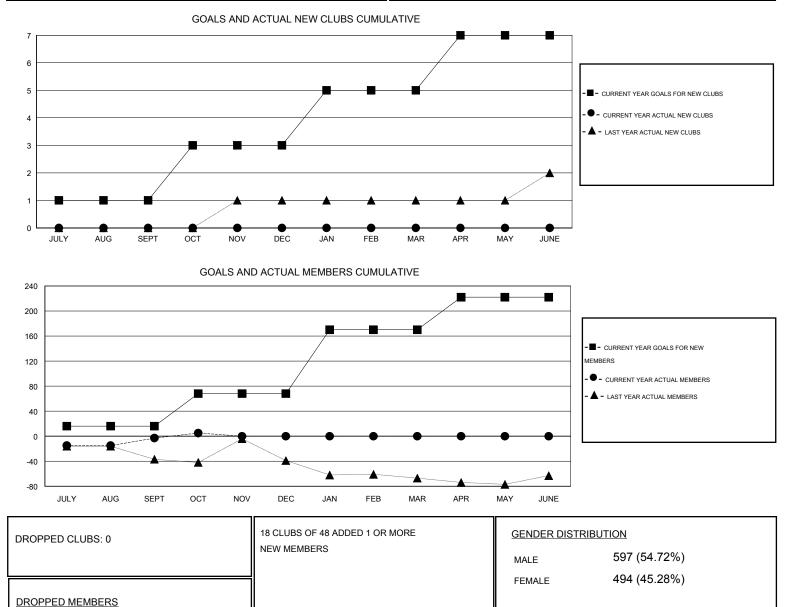

## LOCATION NEW YORK

GMT CA 1

| Clubs<br>RESULTS FOR 2016-2017 |   |   |   |   | Members<br>RESULTS FOR 2016-2017 |     |    |    |    |
|--------------------------------|---|---|---|---|----------------------------------|-----|----|----|----|
|                                |   |   |   |   |                                  |     |    |    |    |
| JULY/AUG/SEPT                  | 1 | 0 | 0 | 0 | JULY/AUG/SEPT                    | 16  | 38 | 41 | -3 |
| OCT/NOV/DEC                    | 2 | 0 | 0 | 0 | OCT/NOV/DEC                      | 52  | 14 | 6  | 8  |
| JAN/FEB/MAR                    | 2 | 0 | 0 | 0 | JAN/FEB/MAR                      | 102 | 0  | 0  | 0  |
| APR/MAY/JUNE                   | 2 | 0 | 0 | 0 | APR/MAY/JUNE                     | 52  | 0  | 0  | 0  |